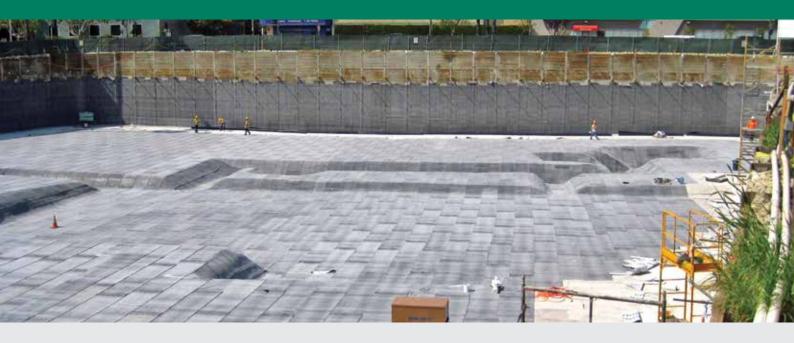

#### **APPLICATIONS**

Under Structural Slabs
Property Line Walls
Backfilled Walls
Cut-and-Cover Tunnels
Earth-covered Structures

#### **Versatility:**

- Can be installed in virtually any weather condition, including freezing temperatures and damp conditions.
- Can be installed on green concrete without primers or adhesives.
- Proven effective in both vertical and horizontal applications –
   i.e., backfilled and property-line walls.