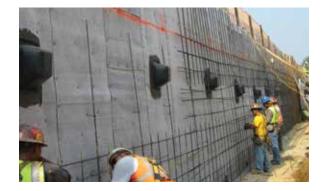

# THE WORLD'S LEADING BENTONITE-GEOTEXTILE WATERPROOFING SYSTEM

VOLTEX® is a proven waterproofing membrane ideal for vertical and horizontal foundation surfaces. VOLTEX® incorporates the high-swelling and self-sealing properties of VOLCLAY® sodium bentonite to form a monolithic, low permeable membrane to protect the structure from water ingress. VOLTEX® contains zero VOCs and can be installed on green concrete in almost any weather condition.

#### **Protection from Water Ingress:**

- More than 50 years of proven performance has made VOLTEX®
  the world's leading Bentonite-Geotextile Waterproofing System.
- Can self-seal small cracks while forming watertight laps at the seams.
- Provides a strong mechanical bond to poured concrete.
- Proven effective in structures under continuous or intermittent hydrostatic pressure – tested up to 70 m (ASTM D 5385 mod.)

#### **Fast and Easy:**

- Overlapping seams with mechanical fasteners eliminates installation variables in the field.
- Its durable composite construction eliminates the need for concrete underblinding.