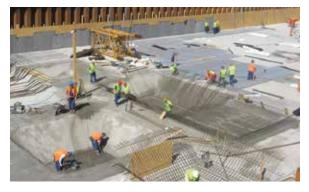

# THE WORLD'S LEADING BENTONITE-GEOTEXTILE WATERPROOFING SYSTEM

VOLTEX® is a proven waterproofing membrane ideal for vertical and horizontal foundation surfaces. VOLTEX® incorporates the high-swelling and self-sealing properties of VOLCLAY® sodium bentonite to form a monolithic, low permeable membrane to protect the structure from water ingress. VOLTEX® contains zero VOCs and can be installed on green concrete in almost any weather condition.

#### **Versatility:**

- Can be installed in virtually any weather condition, including freezing temperatures and damp conditions.
- Can be installed on green concrete without primers or adhesives.
- Proven effective in both vertical and horizontal applications –
   i.e., backfilled and property-line walls.